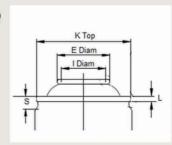

## Anwendungsbereich und Eigenschaften

Das MDA-100 ist ein genaues, benutzerfreundliches und preiswertes Messgerät zur automatischen Messung aller wichtigen Parameter der Aerosoldose. Das System zeigt alle Messergebnisse der Parameter auf dem Rechnerbildschirm an und vergleicht sie mit den Toleranzen. Werte ausserhalb der Toleranz werden farbig markiert. Das MDA-100 braucht für die Messung nur etwa 5 Sekunden und die Ergebnisse sind vor Manipulationen geschützt.

## Vorteile und Nutzen

- Messung aller 10 Merkmale in 1 Messung (5 Sek.)
- Enorme Zeitersparnis
- Kein Bedienereinfluss auf Messergebnisse durch automatische Messung
- Keine Wechselteile
- Anpassbare Messmodi für 3-tlg. und Monobloc Dosen
- Messung aller gängigen Dosengrössen
- Komplettsystem mit PC und Software
- Sicherheitseinrichtungen