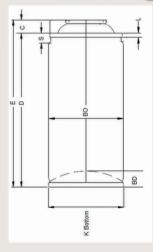

## Anwendungsbereich und Eigenschaften

Das MDA-100 ist ein genaues, benutzerfreundliches und preiswertes Messgerät zur automatischen Messung aller wichtigen Parameter der Aerosoldose. Das System zeigt alle Messergebnisse der Parameter auf dem Rechnerbildschirm an und vergleicht sie mit den Toleranzen. Werte ausserhalb der Toleranz werden farbig markiert. Das MDA-100 braucht für die Messung nur etwa 5 Sekunden und die Ergebnisse sind vor Manipulationen geschützt.

## Vorteile und Nutzen

- Messung aller 10 Merkmale in 1 Messung (5 Sek.)
- Enorme Zeitersparnis
- Kein Bedienereinfluss auf Messergebnisse durch automatische Messung
- Keine Wechselteile
- Anpassbare Messmodi für 3-tlg. und Monobloc Dosen
- Messung aller gängigen Dosengrössen
- Komplettsystem mit PC und Software
- Sicherheitseinrichtungen